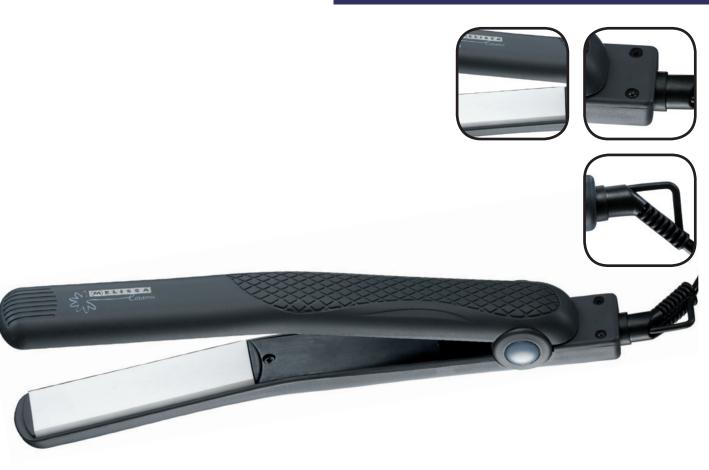

### Straightener

- Solid ceramic plates provide a better distribution of heat, creating a smoother, flawless finish to he hair and longer lasting results
- The plates lock in the hair's natural oils which retains colour for longer and reduces static build-up
- PTC heater for fast heat up
- 360° swivel cord prevents tangling of cord
- Hanging loop
- Maximum temperature 200° Celcius